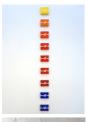

"Measurement: 9' (Red)" 2000 oil and acrylic on 5 (30.5 x 30.5 cm) canvases overall: 30.5 x 274.3 cm

"Measurement: 9' Vertical (Color Stack)" 1999/2002 oil and acrylic on canvas 22.9 x 30.5 cm each overall: 388.9 x 30.5 cm (9 canvases)