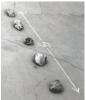

"Measurement Five (Nagoya)" 1969/2001 stones and chalk on floor 100 cm length

"Five by Four (Nagoya)" 1972/2001 stones and chalk on floor 137.2 x 137.2 cm