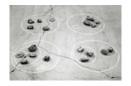

"Measurement Five (Nagoya)" 1969/2001 stones and chalk on floor 100 cm length

"Five by Four (Nagoya)" 1972/2001 stones and chalk on floor 137.2 x 137.2 cm