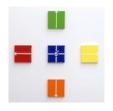

"Measurement: 48" (Black / Red)" 1998 oil and acrylic on canvas 91.4 x 121.9 cm

"If" 2004 oil and acrylic on canvas 30.5 x 40.6 cm

"Measurement: 5' (Across) Color" 2002 oil and acrylic on canvas 30.5 x 30.5 cm each overall: 152.4 x 152.4 cm (5 canvases)