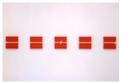

"Measurement: 9' (Red)" 2000 oil and acrylic on 5 (30.5 x 30.5 cm) canvases overall: 30.5 x 274.3 cm

"Measurement: 9' Vertical (Color Stack)" 1999/2002 oil and acrylic on canvas 22.9 x 30.5 cm each overall: 388.9 x 30.5 cm (9 canvases)