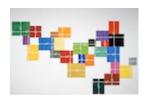

## **MEL BOCHNER**

March 2 – May 25, 2013

"Or / Both / And / Either (If)" 1998 oil and acrylic on prestretched readymade canvas panels ranging in size from 22.9 x 30.5 cm to 55.9 x 71.1 cm overall: 289.6 x 492.8 cm (27 canvas panels)